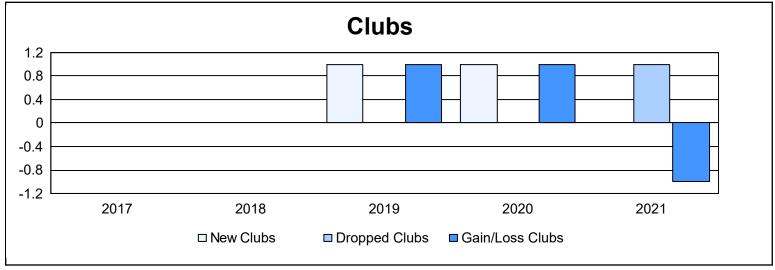

District 110CW As of June 2021 Cumulative

| Year      | New<br>Clubs | Dropped<br>Clubs | Gain/<br>Loss<br>Clubs | New<br>Members | Charter<br>Members | Reinstate<br>Members | Transfer<br>Members | Total<br>Member<br>Added | Total<br>Members<br>Dropped | Gain/<br>Loss<br>Members |
|-----------|--------------|------------------|------------------------|----------------|--------------------|----------------------|---------------------|--------------------------|-----------------------------|--------------------------|
| 2016-2017 | 0            | 0                | 0                      | 96             | 0                  | 6                    | 5                   | 107                      | 123                         | -16                      |
| 2017-2018 | 0            | 0                | 0                      | 110            | 0                  | 22                   | 12                  | 144                      | 153                         | -9                       |
| 2018-2019 | 1            | 0                | 1                      | 100            | 21                 | 8                    | 16                  | 145                      | 198                         | -53                      |
| 2019-2020 | 1            | 0                | 1                      | 138            | 23                 | 10                   | 13                  | 184                      | 155                         | 29                       |
| 2020-2021 | 0            | 1                | -1                     | 51             | 0                  | 13                   | 5                   | 69                       | 140                         | -71                      |
| Average   | 0            | 0                | 0                      | 99             | 9                  | 12                   | 10                  | 130                      | 154                         | -24                      |