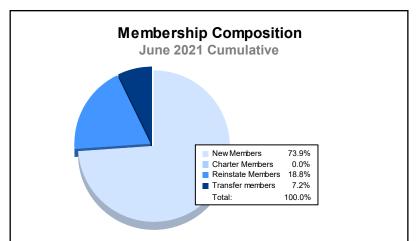

District 110CW As of June 2021 Cumulative

| Year      | New<br>Clubs | Dropped<br>Clubs | Gain/<br>Loss<br>Clubs | New<br>Members | Charter<br>Members | Reinstate<br>Members | Transfer<br>Members | Total<br>Member<br>Added | Total<br>Members<br>Dropped | Gain/<br>Loss<br>Members |
|-----------|--------------|------------------|------------------------|----------------|--------------------|----------------------|---------------------|--------------------------|-----------------------------|--------------------------|
| 2016-2017 | 0            | 0                | 0                      | 96             | 0                  | 6                    | 5                   | 107                      | 123                         | -16                      |
| 2017-2018 | 0            | 0                | 0                      | 110            | 0                  | 22                   | 12                  | 144                      | 153                         | -9                       |
| 2018-2019 | 1            | 0                | 1                      | 100            | 21                 | 8                    | 16                  | 145                      | 198                         | -53                      |
| 2019-2020 | 1            | 0                | 1                      | 138            | 23                 | 10                   | 13                  | 184                      | 155                         | 29                       |
| 2020-2021 | 0            | 1                | -1                     | 51             | 0                  | 13                   | 5                   | 69                       | 140                         | -71                      |
| Average   | 0            | 0                | 0                      | 99             | 9                  | 12                   | 10                  | 130                      | 154                         | -24                      |